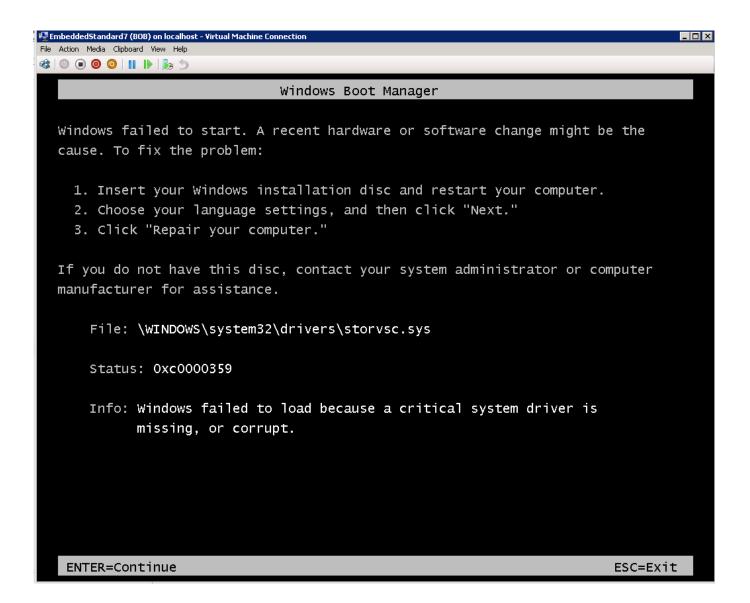

## **Bootable SD-card For TOYOTA NSDN**



**Bootable SD-card For TOYOTA NSDN** 

1/3

## Download

2/3

Bootable SD card recorder for the Japanese Toyota NSDN-W59, NSDN-W60 The image of SD card for embedded navigation systems .... NSZT toyota dvd amp mp3 sd card sofwtar UNLOCK NSDN W59 NSDN W60 BY ERC ... Tanveer ahmed NSCP w62 english version SD card boot disk software ...

Sep 05, 2016 Bootable SD card recorder for the Japanese Toyota NSDN-W59, NSDN-W60 The image of SD card for embedded navigation systems Toyota, ...

## bootable sd card recorder for the japanese toyota nsdn-w59 nsdn-w60

bootable sd card recorder for the japanese toyota nsdn-w59 nsdn-w60, bootable sd card recorder for the japanese toyota nsdn-w59

18 Jan 2019 nsdn-w60 english manual pdf. nsdn-w60 software download. bootable sd card recorder for the japanese t